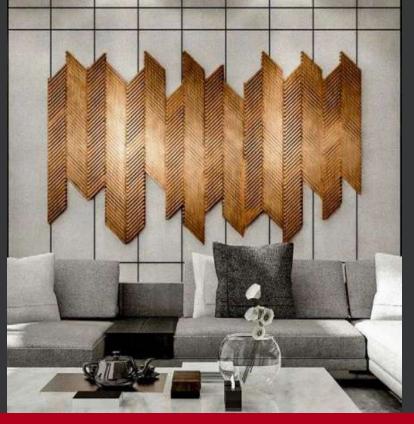

## ADD CHARACTER AND DEPTH TO YOUR INTERIORS WITH CLADDING DESIGNS THAT REDEFINE ELEGANCE.

#### A TOUCH OF LUXURY:

Infuse warmth and elegance into living rooms, offices, or feature walls.